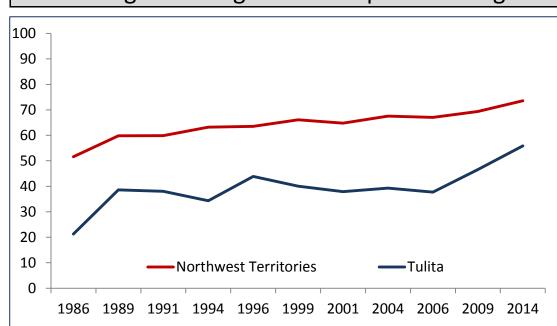

# 2014 Community Survey Results **Tulita**

Did you know? of people 15+ years

57% spent nights on the land

57% hunted or fished

20% gathered berries

#### Percentage with High School Diploma or Higher



# **Employment Rates**



#### Percentage of Households . . .



#### Households with Internet (%)



### More facts from Tulita

42% of Aboriginal persons 15 and older speak an Aboriginal language (47% in 2009)

What you liked best about your community Friends and family

Close to wilderness

## Thank you for your participation in the survey.

For more information on your community: www.statsnwt.ca Or phone the NWT Bureau of Statistics at (888) 782-8768