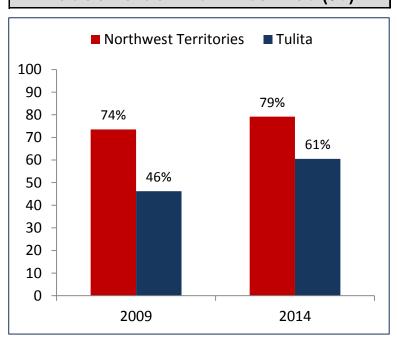

# 2014 Community Survey Results **Tulita**

Did you know? of people 15+ years

57% spent nights on the land

57% hunted or fished

20% gathered berries

#### Percentage with High School Diploma or Higher



# **Employment Rates**



#### Percentage of Households . . .



#### Households with Internet (%)



### More facts from Tulita

42% of Aboriginal persons 15 and older speak an Aboriginal language (47% in 2009)

What you liked best about your community Friends and family

Close to wilderness

## Thank you for your participation in the survey.

For more information on your community: www.statsnwt.ca Or phone the NWT Bureau of Statistics at (888) 782-8768