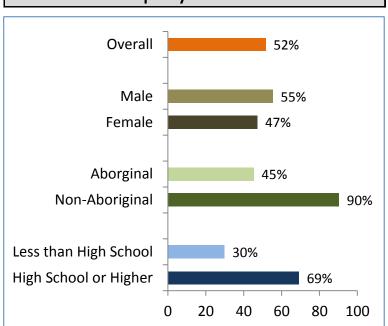

# 2014 Community Survey Results **Tulita**

Did you know? of people 15+ years

57% spent nights on the land

57% hunted or fished

20% gathered berries

#### Percentage with High School Diploma or Higher



# **Employment Rates**



#### Percentage of Households . . .



#### Households with Internet (%)



### More facts from Tulita

42% of Aboriginal persons 15 and older speak an Aboriginal language (47% in 2009)

What you liked best about your community Friends and family

Close to wilderness

## Thank you for your participation in the survey.

For more information on your community: www.statsnwt.ca Or phone the NWT Bureau of Statistics at (888) 782-8768