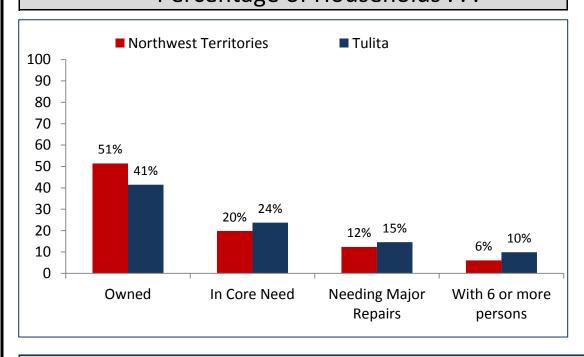

# 2014 Community Survey Results **Tulita**

Did you know? of people 15+ years

57% spent nights on the land

57% hunted or fished

20% gathered berries

#### Percentage with High School Diploma or Higher



# **Employment Rates**



#### Percentage of Households . . .



#### Households with Internet (%)



### More facts from Tulita

42% of Aboriginal persons 15 and older speak an Aboriginal language (47% in 2009)

What you liked best about your community Friends and family

Close to wilderness

## Thank you for your participation in the survey.

For more information on your community: www.statsnwt.ca Or phone the NWT Bureau of Statistics at (888) 782-8768